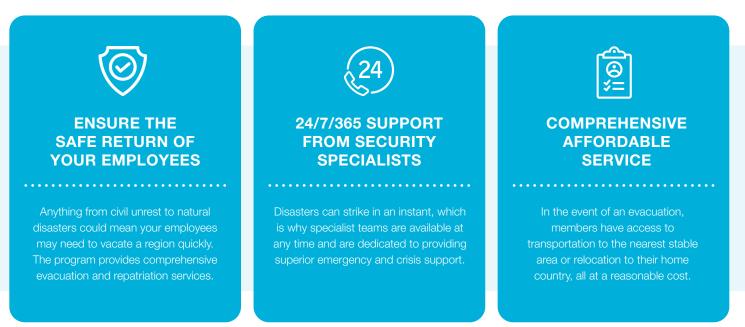

## POLITICAL EMERGENCY AND NATURAL DISASTER EVACUATION SERVICES

Crisis24 provides:

- ✓ Comprehensive global evacuation and repatriation for groups and individuals
- Coverage for a wide range of political emergencies, such as wars, civil unrest, rebellions, riots and terrorism
- Evacuation from areas affected by natural disasters including but not limited to earthquakes, volcanic eruptions and tsunamis
- Support from a team of highly experienced in-house crisis management teams, emergency response experts and security analysts
- ✓ A global network of over 500 in-country emergency response teams and security professionals delivering a trusted, reassuring service for emergency situations around the world including 41 branches in the Middle East and Africa in countries such as Egypt, Kenya, Libya, Tanzania, Uganda and the United Arab Emirates

## BENEFITS

Political Emergency and Natural Disaster Evacuation (PEND) services are provided under a contract with Crisis24. Full terms, conditions and exclusions are contained in the Crisis24 agreement. GeoBlue assumes no liability and accepts no responsibility for information provided by Crisis24 and the performance of the services by Crisis24. Support and information provided through this service does not confirm that any related support is covered under a health plan.